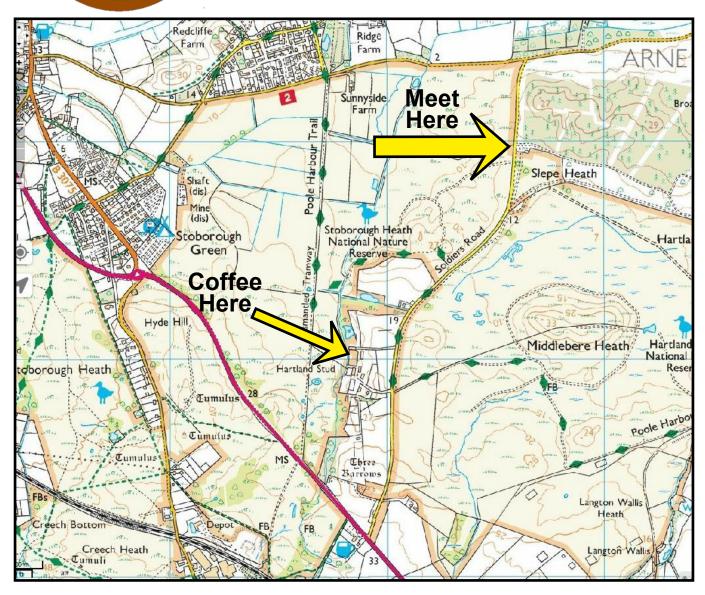

## Slepe Heath & Stoborough Heath

Coffee at The Kitchen, Hartland Stud - or Bring to have on Heath

Meet in lay-by in Soldier's Road at the following location:

Coordinates: North 50.673580 West -2.077864

What3Words: /// songs.habit.grab

**Grid Ref:** SY 94594 85994 **Nearest Postcode:** BH20 5DU

**Starts with a heathland walk** consisting mostly of grassy paths with an uphill climb to a viewpoint over Poole Harbour in one direction and Corfe Castle in the other. Then ...

**Strollers** Return to the Heath near the cars (about a mile) for refreshments they bring (bring chairs too!)\* **Walkers:** Their 2½ mile walk continues along bridleways and short lane to:

Refreshments at Hartland Stud Kitchen: What3Words Location: /// grips.rumbles.falls Return is along bridleways back to the cars.

\*Note: Strollers can alternatively drive to the Refreshment café at the above location to join the Walkers. Both walks end where the cars were initially parked.

Mobile Contact Numbers (on the walk day): Gill: 07526 362499 John: 07831 116995